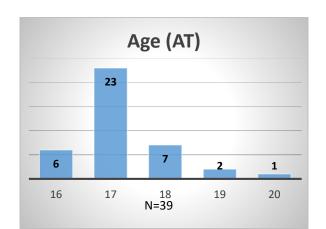

## Daily Data Dashboard – November 23, 2022 Demographics for JTDC Population Wednesday Morning Midnight Count

Total # of probation Involved youth<sup>1</sup>: 1,025

<sup>&</sup>lt;sup>1</sup> Probation Active: Any youth who is pending sentencing with an active social history, has been formally placed on probation or supervision with Cook County Juvenile Probation on the date of the report. \*Age, Gender and Race for Criminal Court population (N=2) is not represented in this report.