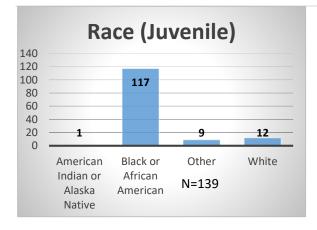

## Daily Data Dashboard – November 23, 2022 Demographics for JTDC Population Wednesday Morning Midnight Count

Total # of probation Involved youth<sup>1</sup>: 1,025

<sup>&</sup>lt;sup>1</sup> Probation Active: Any youth who is pending sentencing with an active social history, has been formally placed on probation or supervision with Cook County Juvenile Probation on the date of the report. \*Age, Gender and Race for Criminal Court population (N=2) is not represented in this report.