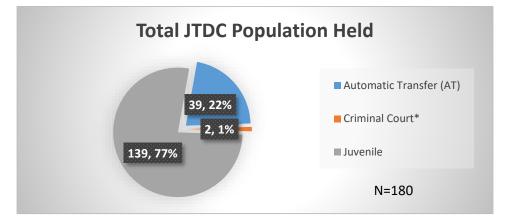

## Daily Data Dashboard – November 23, 2022 Demographics for JTDC Population Wednesday Morning Midnight Count

Total # of probation Involved youth<sup>1</sup>: 1,025

<sup>&</sup>lt;sup>1</sup> Probation Active: Any youth who is pending sentencing with an active social history, has been formally placed on probation or supervision with Cook County Juvenile Probation on the date of the report. \*Age, Gender and Race for Criminal Court population (N=2) is not represented in this report.