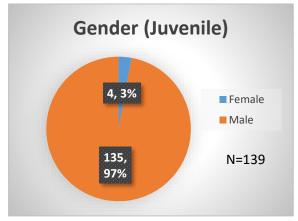

## Daily Data Dashboard – November 23, 2022 Demographics for JTDC Population Wednesday Morning Midnight Count

Total # of probation Involved youth<sup>1</sup>: 1,025

<sup>&</sup>lt;sup>1</sup> Probation Active: Any youth who is pending sentencing with an active social history, has been formally placed on probation or supervision with Cook County Juvenile Probation on the date of the report. \*Age, Gender and Race for Criminal Court population (N=2) is not represented in this report.