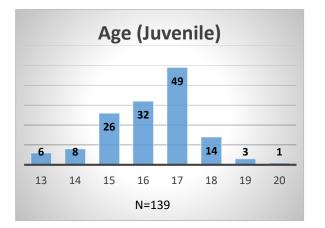

## Daily Data Dashboard – November 23, 2022 Demographics for JTDC Population Wednesday Morning Midnight Count

Total # of probation Involved youth<sup>1</sup>: 1,025

<sup>&</sup>lt;sup>1</sup> Probation Active: Any youth who is pending sentencing with an active social history, has been formally placed on probation or supervision with Cook County Juvenile Probation on the date of the report. \*Age, Gender and Race for Criminal Court population (N=2) is not represented in this report.