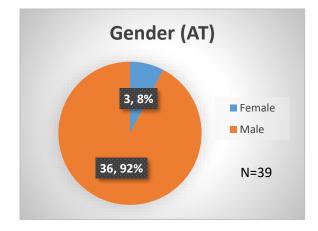

## Daily Data Dashboard – November 23, 2022 Demographics for JTDC Population Wednesday Morning Midnight Count

Total # of probation Involved youth<sup>1</sup>: 1,025

<sup>&</sup>lt;sup>1</sup> Probation Active: Any youth who is pending sentencing with an active social history, has been formally placed on probation or supervision with Cook County Juvenile Probation on the date of the report. \*Age, Gender and Race for Criminal Court population (N=2) is not represented in this report.