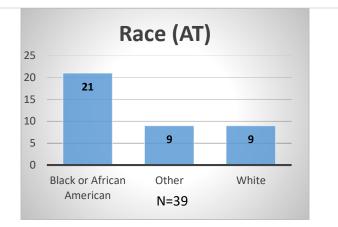

## Daily Data Dashboard – November 23, 2022 Demographics for JTDC Population Wednesday Morning Midnight Count

Total # of probation Involved youth<sup>1</sup>: 1,025

<sup>&</sup>lt;sup>1</sup> Probation Active: Any youth who is pending sentencing with an active social history, has been formally placed on probation or supervision with Cook County Juvenile Probation on the date of the report. \*Age, Gender and Race for Criminal Court population (N=2) is not represented in this report.